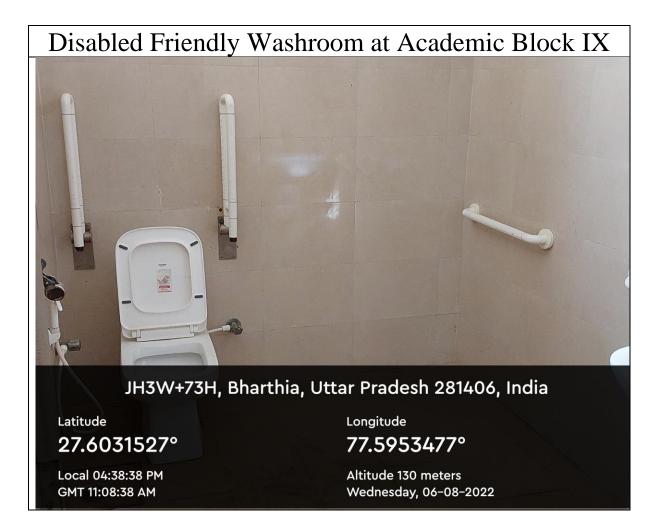

## Lift at Academic Block IX

### JH3W+655, Bharthia, Uttar Pradesh 281406, India

Latitude **27.6030083°** 

Local 04:39:38 PM GMT 11:09:38 AM Longitude **77.5955464°** 

Altitude 129.9 meters Wednesday, 06–08–2022